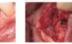

## THE SUCCES OF BLOOCELL® TECHNOLOGY CONTINUES TO BE PUBLISHED IN LEADING SCIENTIFIC CONGRESSES

- · Guided bone regeneration GBR is on ofe the most commonly used treatment options for the repair of vertical and horizontal bone defects
- · Bioscaffold membranas used in ridge augmentation in maxillofacial surgery on the amount of newly formed bone after application in three - dimensional (3D)
- Patiens (7 females and five males)
- Vertical bone gain were 1.63 0.69 mm
- Horizontal bone gain were 4.03 1.45 mm
- · The implant survival rates were 100% in all patients