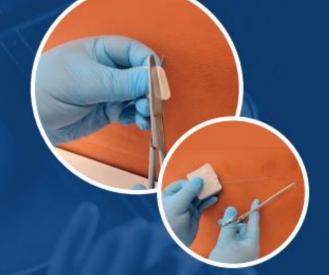

mation.

**3 – HA:** Ability to support cell adhesion, migration, and proliferationa

BER

RELOADED

er 28th - 30th 2023

EAO)))

## THE SUCCES OF BLOOCELL® TECHNOLOGY CONTINUES TO BE PUBLISHED IN LEADING SCIENTIFIC CONGRESSES

- · Guided bone regeneration GBR is on ofe the most commonly used treatment options for the repair of vertical and horizontal bone defects
- · Bioscaffold membranas used in ridge augmentation in maxillofacial surgery on the amount of newly formed bone after application in three - dimensional (3D)
- Patiens (7 females and five males)
- Vertical bone gain were 1.63 0.69 mm
- Horizontal bone gain were 4.03 1.45 mm
- · The implant survival rates were 100% in all patients







Case -1











and fixating graft materia















ARTIFICIAL TISSUE TECHNOLOGIES



## Do you hear Symphony?

12 Daniel Road, Suite 318-12e Fairfield, New Jersey 07004 ABD Laboratuar: Boğaziçi Üniversitesi. Hayat Bil. ve Tek. uygulama. ve Araştırma Merkezi/İSTANBUL



+90 538 058 50 78

www.bloocell.com.tr

BLOOCELL DENTAL REGENETRAIVE SOLUTION