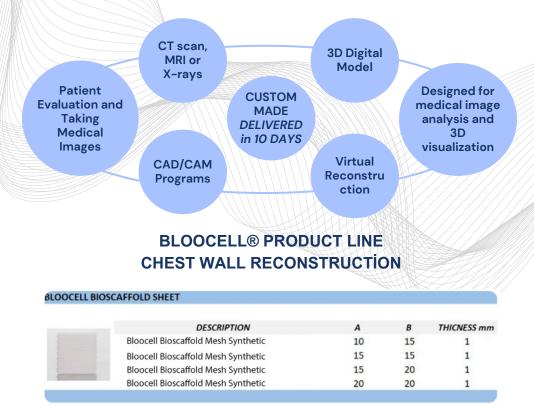

## WHAT'S BLOOCELL®

Gives confidence to physicians in the field of tissue regenarating. Bloocell ® is "ARTIFICIAL TISSUE TECHNOLOGY" that can be produced in complementary, therapeutic and personalized anatomical forms in the treatment of tissue deficiency.