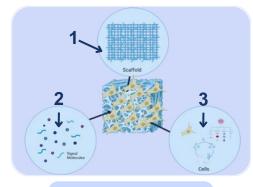

## CONTENT OF BLOOCELL

1-PCL: To mimic the architecture and function of natural tissues.

2 - TCP: Promotes the adhesion of osteoblasts, the bone-forming cells, and encourages their activity, ultimately leading to new bone formation.

**3 – HA:** Ability to support cell adhesion, migration, and proliferationa

BER

RELOADED

er 28th - 30th 2023

EAO)))